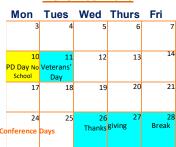

| November 3, 2025     | End of 1 <sup>st</sup> Trimester |
|----------------------|----------------------------------|
| November 10, 2025    | PD Day/ No School                |
| November 11, 2025    | Veterans' Day Observed           |
| November 24-25, 2025 | Conferences/ No School           |
| November 26 28 2025  | Thanksgiving Brook/ No So        |

| November 26-28, 2025 | Thanksgiving Break/ No School |
|----------------------|-------------------------------|
|                      |                               |

| December 22- Jan. 2 | Winter Break/ No School          |
|---------------------|----------------------------------|
| January 5, 2026     | PD Day/ No School                |
| January 19, 2026    | MLK Day/ No School               |
| February 16, 2026   | Presidents Day/ No School        |
| February 16, 2026   | End of 2 <sup>nd</sup> Trimester |